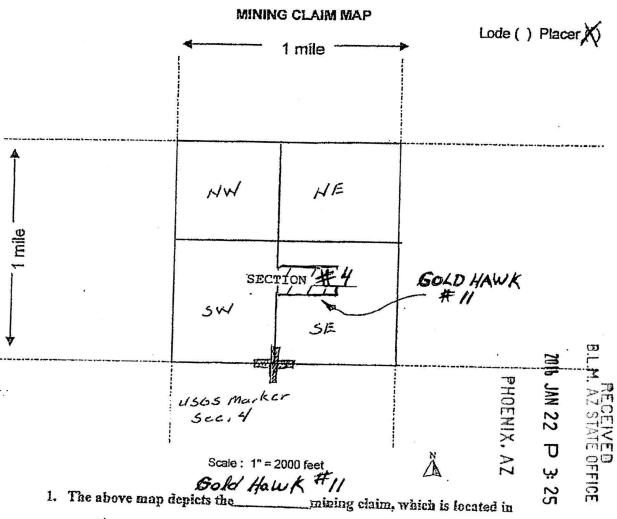

#### DEPARTMENT OF THE INTERIOP **UREAU OF LAND MANAGEMEN** MINING CLAIMS

Run Date/Time: 10/14/2016 02:05 PN

(LIVE) Serial Register Page

Page 1 of

01 10-21-1976;090STAT0090;43USC1744

Case Type 384201: PLACER CLAIM Claim Name: MENA #4

Commodity:

Case Disposition: ACTIVE

Required Maintenance Fee: \$155.00

**Total Acres** 20.000 Serial Number AMC436585 Lead File Number

AMC436567

Int Rel Name & Address CLAIMANT TEMPE, AZ 85283-1570 GOLD HAWK LLC 700 E BASELINE RD BLDG B

inty

| Mer Twp | Rng Se   | c Quadrant | District/Field Office | Coun    |
|---------|----------|------------|-----------------------|---------|
| 14 009  | ON 0100W | 003 NE     | HASSAYAMPA FO         | YAVAPAI |