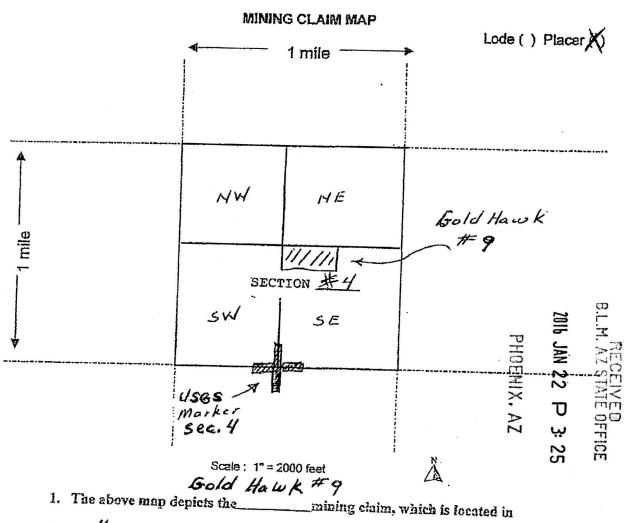

|



Section 4. Township 9N, Range 10W, Gila and Salt River Base and Meridian, Yavapai County, Arizona.

2. The type of corner and location monuments used are as follows:

2"x 2"x 4' wooden posts.

| LOCATION NOTICE FOR PLACER MINING CLAIM