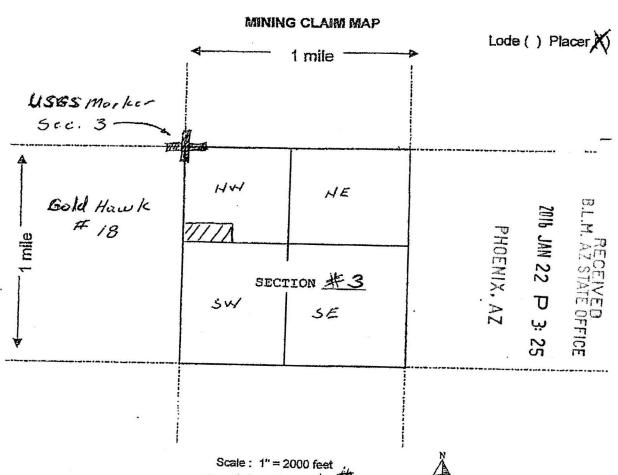

| neral Resources an  | d may be reproduced.              |                |



Scale: 1"=2000 feet

Gold Hawk #18

1. The above map depicts the \_\_\_\_\_\_mining claim, which is located in

Section\_3, Township 9N, Range 10W, Gila and Salt River Base and Meridian, Yavapai County, Arizona.

2. The type of corner and location monuments used are as follows:

2"x 2"x 4' wooden posts.

| LOCATION NOTICE FOR PLACER MINING CLAIM