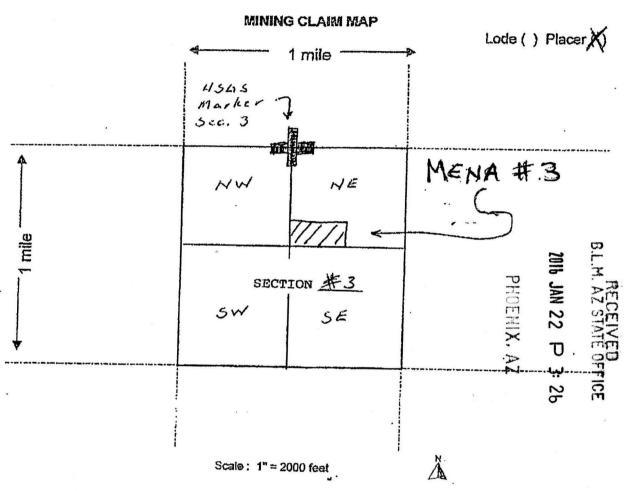

with reference to some natural object or information (if any) concerning its locality are as follows:                                                                                                                                                            | from The U                                                         | t and additional                                       |
| This form is available from the Arizona Department of Mines &                                                                                                                                                                                                                               |                                                                    | Form MCF102<br>Revised July 2005<br>may be reproduced. |



- 1. The above map depicts the v mining claim, which is located in MENA#3
  Section\_3, Township 9N, Range 10W, Gila and Salt River Base and Meridian, Yavapai County, Arizona.
- 2. The type of corner and location monuments used are as follows:

2"x 2"x 4' wooden posts.

| Please mail 70:                                                                                                               |