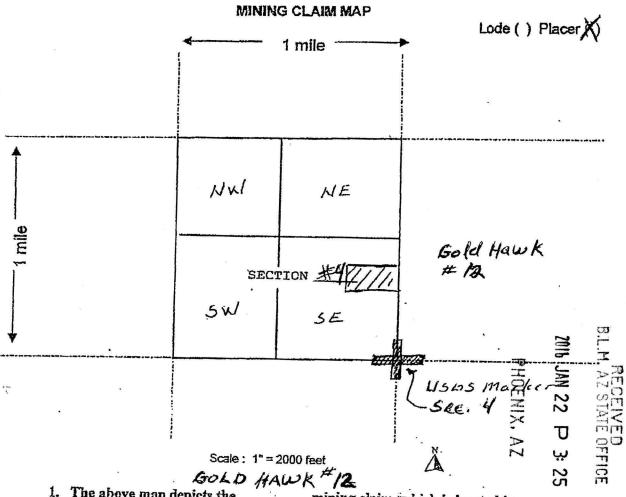

| 1016              | ·               |             |
| COCATOR     | (\$)                   | Golo                | Hawk L                  | LC                                    |                   |                 |             |
| Fal         | This form is available | for the hi          | Bly                     | 1                                     | Form<br>Revised   | MCF102          |             |
|             | w aranayı              | - nom me Arizona    | Department of Mines     | & Mineral Resour                      | ces and may be re | produced.       |             |
|             |                        |                     |                         |                                       |                   |                 |             |



1. The above map depicts the mining claim, which is located in Section 7. Township 9N, Range 10W, Gila and Salt River Base and Meridian, Yavapai County, Arizona.

2. The type of corner and location monuments used are as follows:

2"x 2"x 4' wooden posts.

••

| LOCATION NOTICE FOR PLACER MINING CLAIM