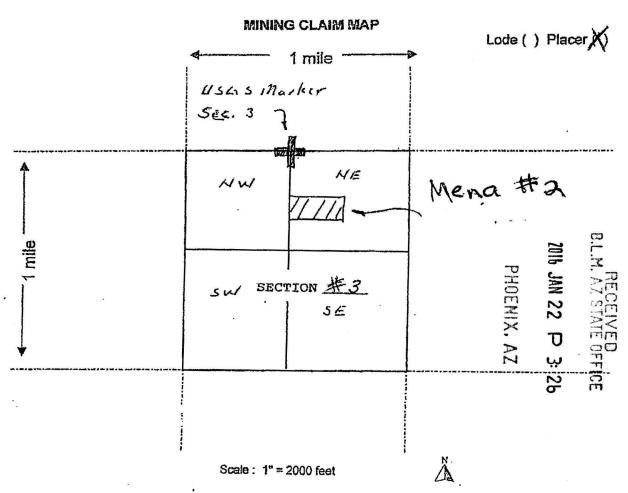

| th from The                   | 4.5.6.5                          |
|                                                                         | orner of se                   | ction 3.                         |
| DATED AND POSTED on the ground this 13th day of 5                       | anyary 2016                   |                                  |
| LOCATOR (s) _ Gold Hawk LLC                                             | 1 /                           |                                  |
| 2 - On 81 -                                                             |                               | Form MCF102<br>Revised July 2005 |
| This form is available from the Arizona Department of Mi                | nes & Mineral Resources an    |                                  |



- 1. The above map depicts the V mining claim, which is located in Mena #2

  Section\_3. Township 9N, Range 10W, Gila and Salt River Base and Meridian,

  Yavapai County, Arizona.
- 2. The type of corner and location monuments used are as follows:

2"x 2"x 4' wooden posts.

| Howard Shanker Rd. Bldg B                                                                                                                                                                                                                                                                   | NA #3                                                              |                                                        |
|-----------------------------------------------------------------------------------------------------------