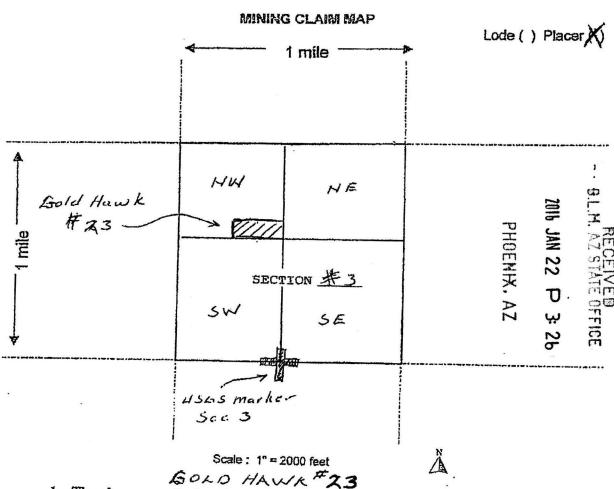

#### **NOTICE**

GOLD HAWK LLC 700 E BASELINE RD BLDG B

TEMPE, AZ 85283-1570

This Notice Affects the Claims Shown in the Block Below.

AMC436585 MENA #4

#### DEPARTMENT OF THE INTERIOP **UREAU OF LAND MANAGEMEN** MINING CLAIMS

Run Date/Time: 10/14/2016 02:05 PN

(LIVE) Serial Register Page

Page 1 of

01 10-21-1976;090STAT0090;43USC1744

Case Type 384201: PLACER CLAIM Claim Name: MENA #4

Commodity:

Case Disposition: ACTIVE

Required Maintenance Fee: \$155.00

**Total Acres** 20.000 Serial Number AMC436585 Lead File Number

AMC436567

Int Rel Name & Address CLAIMANT TEMPE, AZ 85283-1570 GOLD HAWK LLC 700 E BASELINE RD BLDG B

inty

| Mer Twp | Rng Se   | c Quadrant | District/Field Office | Coun    |
|---------|----------|------------|-----------------------|---------|
| 14 009  | ON 0100W | 003 NE     | HASSAYAMPA FO         | YAVAPAI |