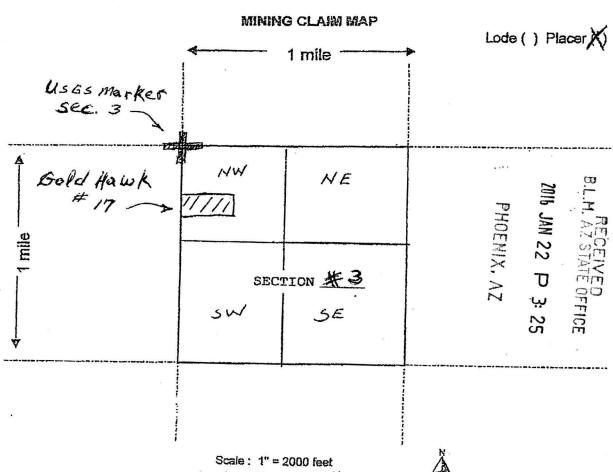

| eral Resources and | d may be ren         | mduced     |      |



1. The above map depicts the mining claim, which is located in

Section 3, Township 9N, Range 10W, Gila and Salt River Base and Meridian, Yavapai County, Arizona.

2. The type of corner and location monuments used are as follows:

2"x 2"x 4' wooden posts.

|