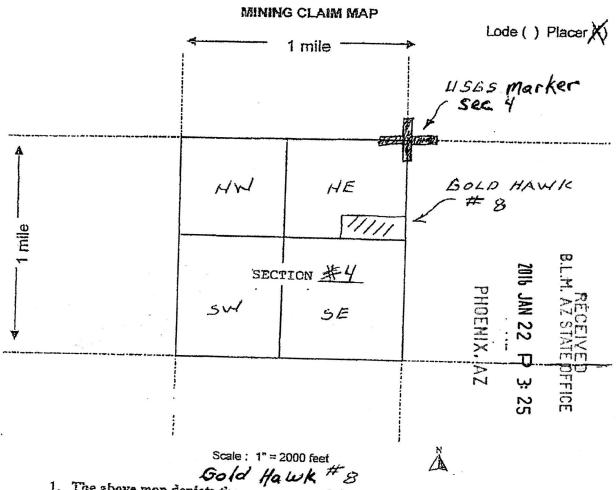

POSTED on the ground this 13th day of Janua                                               | DINCY OF             | L'Sec.         | <u>Z</u> .      |
| OCATOR (s) _ Gold Hawk (/C                                                                          | 14,2018              |                |                 |
| 1) 10                                                                                               |                      |                |                 |
| hod in stood in. Stude                                                                              | -                    | Form MCF       | 102             |
| This form is available from the Arizona Department of Mines & Mi                                    | neral Resources and  | may be reprodu | uced            |



1. The above map depicts the \_\_\_\_\_\_mining claim, which is located in Section 4. Township 9N, Range 10W, Gila and Salt River Base and Meridian, Yavapai County, Arizona.

2. The type of corner and location monuments used are as follows:

2"x 2"x 4' wooden posts.

| LOCATION NOTICE FOR PLACER MINING CLAIM