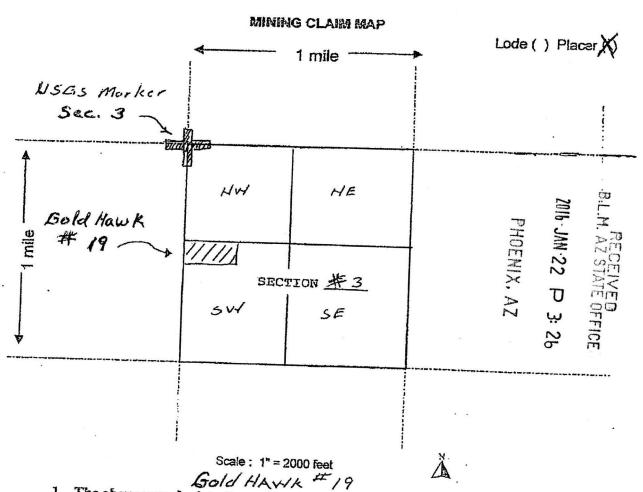

#### DEPARTMENT OF THE INTERIOP **UREAU OF LAND MANAGEMEN** MINING CLAIMS

Run Date/Time: 10/14/2016 02:05 PN

(LIVE) Serial Register Page

Page 1 of

01 10-21-1976;090STAT0090;43USC1744

Case Type 384201: PLACER CLAIM Claim Name: MENA #4

Commodity:

Case Disposition: ACTIVE

Required Maintenance Fee: \$155.00

**Total Acres** 20.000 Serial Number AMC436585 Lead File Number

AMC436567

Int Rel Name & Address CLAIMANT TEMPE, AZ 85283-1570 GOLD HAWK LLC 700 E BASELINE RD BLDG B

inty

| Mer Twp | Rng Se   | c Quadrant | District/Field Office | Coun    |
|---------|----------|------------|-----------------------|---------|
| 14 009  | ON 0100W | 003 NE     | HASSAYAMPA FO         | YAVAPAI |