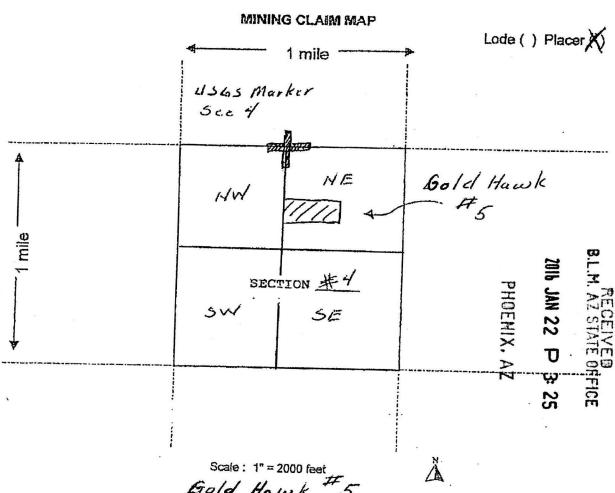

#### DEPARTMENT OF THE INTERIOP **UREAU OF LAND MANAGEMEN** MINING CLAIMS

Run Date/Time: 10/14/2016 02:05 PN

(LIVE) Serial Register Page

Page 1 of

01 10-21-1976;090STAT0090;43USC1744

Case Type 384201: PLACER CLAIM Claim Name: MENA #4

Commodity:

Case Disposition: ACTIVE

Required Maintenance Fee: \$155.00

**Total Acres** 20.000 Serial Number AMC436585 Lead File Number

AMC436567

Int Rel Name & Address CLAIMANT TEMPE, AZ 85283-1570 GOLD HAWK LLC 700 E BASELINE RD BLDG B

inty

| Mer Twp | Rng Se   | c Quadrant | District/Field Office | Coun    |
|---------|----------|------------|-----------------------|---------|
| 14 009  | ON 0100W | 003 NE     | HASSAYAMPA FO         | YAVAPAI |