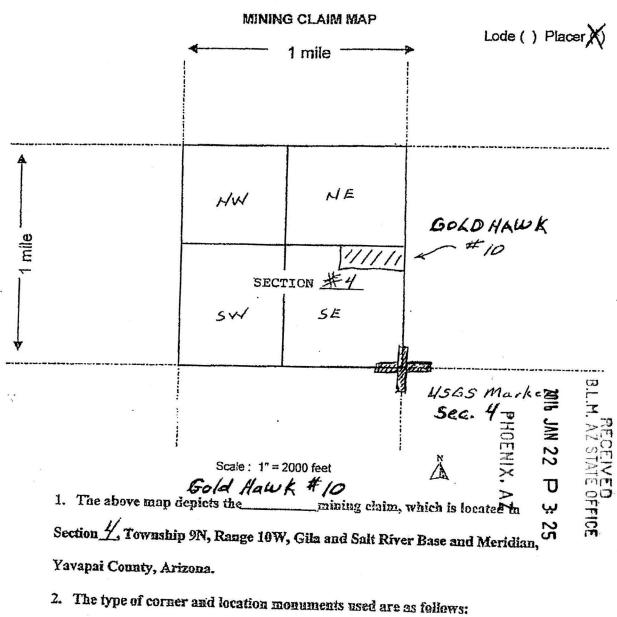

#### MINING CLAIM DIAIUD KEPUKI

| Data Ente a: 1/29/16                                           | MTP Checked By: Run 0/ 29/                                           |
|----------------------------------------------------------------|----------------------------------------------------------------------|
| LEAD SERIAL NUMBER: AMC 436567                                 | thru AMC 436586                                                      |
| NUMBER OF CLAIMS & TYPE:                                       | CHARGES:                                                             |
| LODE                                                           | Location Fee @ \$37 = \$ 740                                         |
| 20 PLACER                                                      | Processing Fee @ \$20 = \$ 400                                       |
| ASSOCIATION PLACER                                             | Maintenance Fee @ \$155 = \$3/00                                     |
| MILL SITE                                                      | Add'l Maint Fee for Assoc Placer = \$                                |
| TUNNEL SITE                                                    | SUBTOTAL \$ 4240                                                     |
| TOTAL ACREAGE: 20 Per Claim                                    | Other Fees \$                                                        |
| (Placer Only)                                                  | Other Fees \$                                                        |
| NUMBER OF LOCATORS:                                            | TOTAL \$                                                             |
| A set of                                                       | Mar/                                                                 |
| DOCUMENTS RECEIVED VIA: Over-the-counter [ ]                   | Mail [ ] TIMELY FILED: Yes [ ] No [ ]                                |
| 1564 DESCRIPTION - 91/ - 101/                                  |                                                                      |
| LEGAL DESCRIPTION: T 7N R 10U                                  | SEC 4 3                                                              |
| T R                                                            | SEC                                                                  |
| T R                                                            | SEC                                                                  |
| · T R                                                          | SEC                                                                  |
| BLM [ ] FOREST SERVICE [ ]<br>WILDERNESS AREA [ ]              | SUBJ TO PL 359: Yes [ ] No [ ]                                       |
| SPLIT ESTATE: N/A[] SX[] PX[] OTHER                            |                                                                      |
| SRHA [ ] Was proper Notice filed if loc                        | rated on SHRA Land? Yes [ ] No [ ]                                   |
| RECONVEYED MINERALS ON BLM LAND REQUIRE OPENI                  |                                                                      |
| Open to Entry On N                                             | /A[ ]                                                                |
| COMMENTS/STATUS: VOID [ ] PARTIALLY VOID [                     | G.                                                                   |
|                                                                | ror. Called Howard & on Monday 8/22/16 29:14 am, left a mesinge, fl. |
|                                                                | errect the LLD for AMC 436585,                                       |
| tmc 436585-pmended on 10 /12/16 Corrected U.D. 10              |                                                                      |
| the state of the life of the state of the                      |                                                                      |
| [ ] Claimant acknowledges that portions of the following claim | im(s) site(s) may be void or voidable.                               |
| Printed Name of Claimant                                       | Signature of Claimant                                                |
|                                                                | JUDICATION************************************                       |