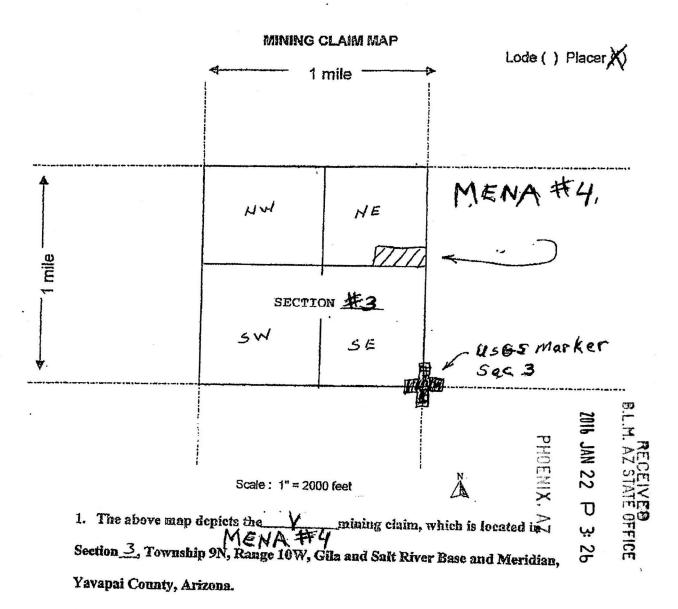

#### **NOTICE**

GOLD HAWK LLC 700 E BASELINE RD BLDG B

TEMPE, AZ 85283-1570

This Notice Affects the Claims Shown in the Block Below.

AMC436585 MENA #4

#### DEPARTMENT OF THE INTERIOP **UREAU OF LAND MANAGEMEN** MINING CLAIMS

Run Date/Time: 10/14/2016 02:05 PN

(LIVE) Serial Register Page

Page 1 of

01 10-21-1976;090STAT0090;43USC1744

Case Type 384201: PLACER CLAIM Claim Name: MENA #4

Commodity:

Case Disposition: ACTIVE

Required Maintenance Fee: \$155.00

**Total Acres** 20.000 Serial Number AMC436585 Lead File Number

AMC436567

Int Rel Name & Address CLAIMANT TEMPE, AZ 85283-1570 GOLD HAWK LLC 700 E BASELINE RD BLDG B

inty

| Mer Twp | Rng Se   | c Quadrant | District/Field Office | Coun    |
|---------|----------|------------|-----------------------|---------|
| 14 009  | ON 0100W | 003 NE     | HASSAYAMPA FO         | YAVAPAI |

| Act Date   | Code | Action                      | Action Remarks       | Receipt Number |
|------------|------|-----------------------------|----------------------|----------------|
| 01/13/2016 | 403  | LOCATION DATE               |                      |                |
| 01/22/2016 | 395  | RECORDATION NOTICE RECD     | 1                    | 3479004        |
| 08/31/2016 | 782  | MAINTENANCE FEE PAYMENT     | 2017;\$155           | 3649266        |
| 01/22/2016 | 484  | LOCATION YEAR / MAINTENANCE | 2016;\$155           | 3479004        |
|            |      |                             |                      |                |
| 10/12/2016 | 392  | MONIES RECEIVED             | \$10.00;1            | 3676818        |
| 10/12/2016 | 635  | AMENDED LOCATION FILED      | CORRECT LLD          | 3676818        |
| 09/07/2016 | 393  | DECISION/NOTICE ISSUED      | AMENDMENT REQUIRED   |                |
| 08/19/2016 | 669  | LAND STATUS CHECKED         |                      |                |
| 01/22/2016 | 501  | ACCT ADV IN LEAD FILE       | AMC436567-AMC436586; |                |
|            |      |                             |                      |                |
|            |      |                             |                      |                |