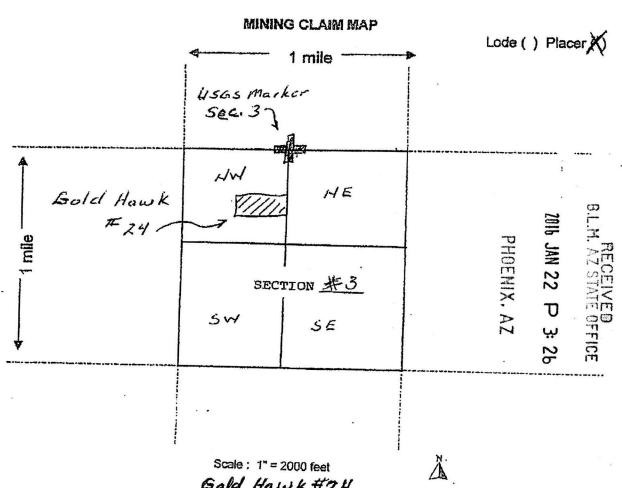

feet feet fee | Date Stamp  A and it is situated in  feet in width. This claim runs  feet in width. This claim runs  feet in a w/c.  direction to the feet in a w/c.  within Section 3, Tow  an, Arizona. This claim encome  or the following quarter section  The Southea  Salt River Base and Meridian,  permanent monument and add  with cast corn  From the U.  Priver of Sec.  The Corn  Form Meridian and add  The Corn  From the U.  Form Meridian and Action and | Date Stamp  A and it is situated in  Jeet in width. This claim runs from the Lost end lin  West end lin  within Section 3, Township  an, Arizona. This claim encompasses for the following quarter section (s),  The Southeast  Salt River Base and Meridian, Arizonal dermanent monument and additional with east corner for the Line of Sec. 3. |



1. The above map depicts the \_\_\_\_\_ mining claim, which is located in

Section 3. Township 9N, Range 10W, Gila and Salt River Base and Meridian, Yavapai County, Arizona.

2. The type of corner and location monuments used are as follows:

2"x 2"x 4' wooden posts.

| Howard Shanker<br>700 E Baseline Rd. Bldg B<br>Tempe AZ 85283           | MENA *                        | 12                               |
|-------------------------------------------------------------------------|-------------------------------|----------------------------------|
| 700 E Baseline Rd. Bldg B                                               |                               |                                  |
| Tempe AZ 85283 'J                                                       |